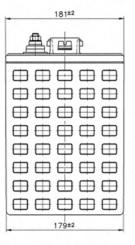

# **Material Specifications**

Cover Style
Cover Vent Style

Container & Cover Material

Case to Cover Seal Method Inner Cell Connector Type

Plate Lug Weld Method

Positive Grid Material

Negative Grid Material

: Removable - Maintenance Possible

: Gang style

: Black polypropylene plastic

: Heat sealing

: Through-partition weld

: Automated cast-on process

: Antimony lead alloy

: Antimony lead alloy

Data Sheet generated on 13/01/2022 - E&OE