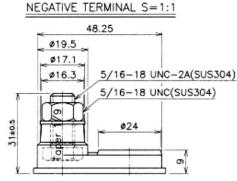

# **Material Specifications**

Cover Style
Cover Vent Style

Container & Cover Material

Case to Cover Seal Method Inner Cell Connector Type

Plate Lug Weld Method

Positive Grid Material

Negative Grid Material

: Removable - Maintenance Possible

: Gang style

: Black polypropylene plastic

: Heat sealing

: Through-partition weld

: Automated cast-on process

: Antimony lead alloy

: Antimony lead alloy

Data Sheet generated on 13/01/2022 - E&OE