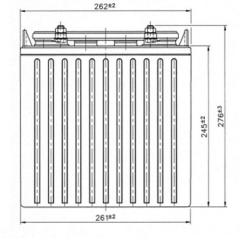

### **Dimensions**

Length (mm) 262
Width (mm) 181
Height (mm) 245
Height over terminals (mm) 276
Mass (kg) 29