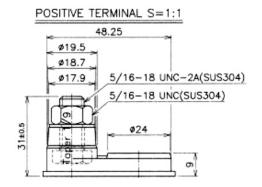

# **Material Specifications**

Cover Style
Cover Vent Style

Container & Cover Material

Case to Cover Seal Method Inner Cell Connector Type

Plate Lug Weld Method

Positive Grid Material

Negative Grid Material

: Removable - Maintenance Possible

: Gang style

: Black polypropylene plastic

: Heat sealing

: Through-partition weld

: Automated cast-on process

: Antimony lead alloy

: Antimony lead alloy

Data Sheet generated on 13/01/2022 - E&OE